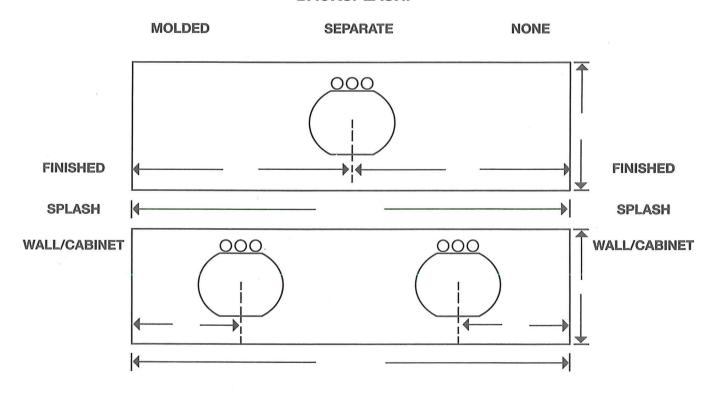

## **BACKSPLASH:**

| Top Color:  | Top Finish:  | Gloss or Matte | Faucet Spread: |
|-------------|--------------|----------------|----------------|
| Bowl Color: | Bowl Finish: | Gloss or Matte | Bowl Style:    |